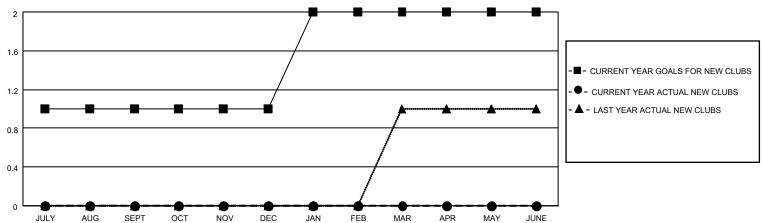

### District 44 N

Results as of: 2/28/2021

|               | Club          | s           |               | Members               |                        |                         |                                                    |  |
|---------------|---------------|-------------|---------------|-----------------------|------------------------|-------------------------|----------------------------------------------------|--|
|               | RESULTS FOR   | R 2020-2021 |               | RESULTS FOR 2020-2021 |                        |                         |                                                    |  |
| QUARTER       | NEW CLUB GOAL | NEW CLUBS   | DROPPED CLUBS | QUARTER MEM           | BER GROWTH NET<br>GOAL | MEMBER GROWTH<br>ACTUAL | DROPPED<br>MEMBERS ACTUAL<br>(including transfers) |  |
| JULY/AUG/SEPT | 1             | 0           | 0             | JULY/AUG/SEPT         | 25                     | 15                      | 41                                                 |  |
| OCT/NOV/DEC   | 0             | 0           | 0             | OCT/NOV/DEC           | 25                     | 32                      | 46                                                 |  |
| JAN/FEB/MAR   | 1             | 0           | 0             | JAN/FEB/MAR           | 25                     | 5                       | 12                                                 |  |
| APR/MAY/JUNE  | 0             | 0           | 0             | APR/MAY/JUNE          | 25                     | 0                       | 0                                                  |  |

### GOALS AND ACTUAL NEW CLUBS CUMULATIVE