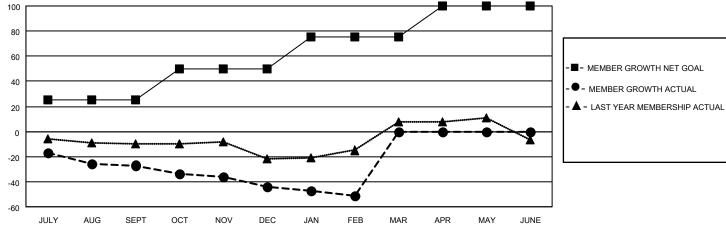

### District 44 N

Results as of: 2/28/2021

|               | Club          | s           |               | Members               |                        |                         |                                                    |  |
|---------------|---------------|-------------|---------------|-----------------------|------------------------|-------------------------|----------------------------------------------------|--|
|               | RESULTS FOR   | R 2020-2021 |               | RESULTS FOR 2020-2021 |                        |                         |                                                    |  |
| QUARTER       | NEW CLUB GOAL | NEW CLUBS   | DROPPED CLUBS | QUARTER MEM           | BER GROWTH NET<br>GOAL | MEMBER GROWTH<br>ACTUAL | DROPPED<br>MEMBERS ACTUAL<br>(including transfers) |  |
| JULY/AUG/SEPT | 1             | 0           | 0             | JULY/AUG/SEPT         | 25                     | 15                      | 41                                                 |  |
| OCT/NOV/DEC   | 0             | 0           | 0             | OCT/NOV/DEC           | 25                     | 32                      | 46                                                 |  |
| JAN/FEB/MAR   | 1             | 0           | 0             | JAN/FEB/MAR           | 25                     | 5                       | 12                                                 |  |
| APR/MAY/JUNE  | 0             | 0           | 0             | APR/MAY/JUNE          | 25                     | 0                       | 0                                                  |  |

#### GOALS AND ACTUAL MEMBERS CUMULATIVE

| DROPPED CLUBS: 0 |    | 18 CLUBS OF 43 ADDED 1 OR MORE<br>NEW MEMBERS | GENDER DISTRIBUTION  MALE 638 (60.94%) |              |     |
|------------------|----|-----------------------------------------------|----------------------------------------|--------------|-----|
| DROPPED MEMBERS  |    |                                               | FEMALE                                 | 409 (39.06%) |     |
| DECEASED         | 15 | CLICK HERE FOR CUMULATIVE                     | TOTAL FAMILY UNIT MEMBERS              |              | 311 |
| CLUB CANCELLED   | 0  | MEMBERSHIP DATA                               |                                        |              | 150 |
| OTHER 84         |    |                                               | FAMILY MEMBERS PAYING HALF DUES        |              | 159 |
| TOTAL            | 99 |                                               |                                        |              |     |